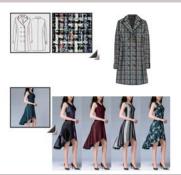

#### **FLAT SKETCH**

Flat sketches with size information since the 1990s. For items with sewing specifications, details of the specifications can be checked. Some are supported 3D.

Photos of new, original knit products using the latest knitting techniques.

#### Pattern data

You can download pattern data for the flat sketch design selected in staf®. APEX3 allows you to confirm details and edit patterns.

They can be used as reference data for the initial pattern for sample making.

#### 3D data

You can download 3D data for the flat sketch design selected in staf®. APEX3 allows you to check the silhouette and details from various angles and composite fabric images to confirm the design of product samples beforehand.