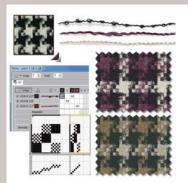

#### KNITTING PATTERN

Images of knitting patterns represented by virtual swatches based on cutting-edge simulation technology.

#### Stripe sequence and weave structure data

Data downloaded in staf® can be used to create and edit stripe sequence, weave structure and colorway using APEX3. programing of structure and jacquard design. Data can be converted to high-resolution textile simulation images super realistic weave simulations for output to instruction sheets.

#### Knitting pattern data

You can also download knitting pattern data for the knit fabric selected in staf®. You can use APEX3 to lay out and repeat patterns, and edit colorways. Edited data can be converted to super realistic knit simulations. Design and knit software on APEX3 support design work and programing of structure and jacquard design.