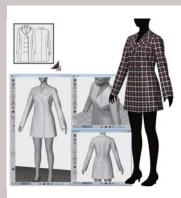

#### **FLAT SKETCH**

Flat sketches with size information since the 1990s. For items with sewing specifications, details of the specifications can be checked. Some are supported 3D.

Photos of new, original knit products using the latest knitting techniques.