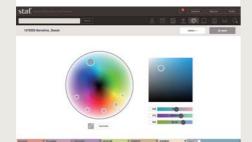

#### **COLOR PALETTE**

You can intuitively create original colors and colorway data from the color picker, images

You can also edit the selected color by importing into APEX3 and Adobe Photoshop.

You can upload desired images from your PC, tablet or smartphone anytime, anywhere with ease. You can stock your original photos in 20 gigabytes of web storage, which can be used on your staf<sup>®</sup> idea board, etc.