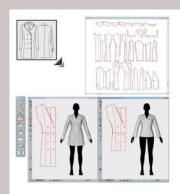

#### Pattern data

You can download pattern data for the flat sketch design selected in staf®. APEX3 allows you to confirm details and edit patterns.

They can be used as reference data for the initial pattern for sample making.

#### 3D data

You can download 3D data for the flat sketch design selected in staf®. APEX3 allows you to check the silhouette and details from various angles and composite fabric images to confirm the design of product samples beforehand.